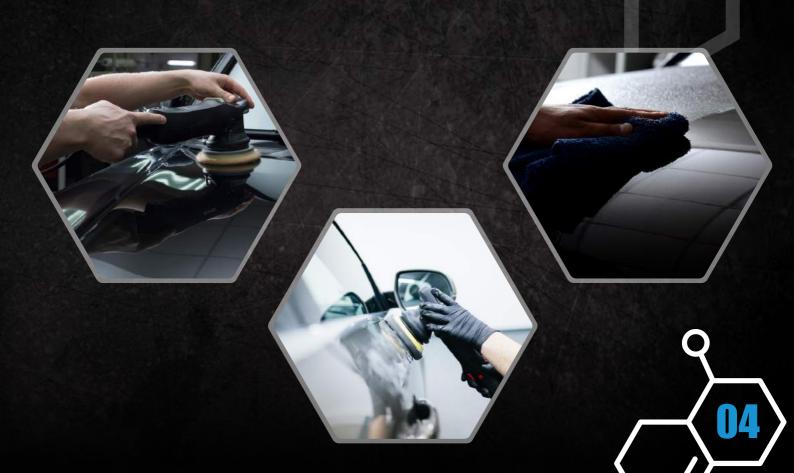

#### **EXCELLENT REJUVENATION OF CAR BODY**

For perfect restoration of the factory look for car paint, a full correction should be made using polishing compounds. This is the only method that prevents painting the car body. Of course, very deep scratches, which reach the undercoat layer, can not be removed by this method, but they constitute only a small percent in the total number of scratches on the body. What's more, surface scratches cause a general mattifying effect on the body. In order to achieve the full rejuvenation effect of the paint, the ITP-System laboratory prepared a full range of STARDUST ELITE polishing pastes in the full range of gradations.

The **STARDUST ELITE** line products have been developed using environmentally safe technologies. Thanks to this, we eliminated silicones and petroleum-based solvents from the ingrediends list. As a result, the products do not leave oily, hard to clean surfaces. All traces of polishing paste can be easily removed using a pressure cleaner.

#### **STARDUST ELITE 3-in-1**

Polishing paste that make possible a complete correction of the paint with only one product. In order to achieve the full effect, pads with different hardness (from the hardest to the softest) should be used. Thanks to this, it is possible to obtain the optimal removing scratches, swirls and holograms from the surface of the paint.

#### **EXCELLENT REJUVENATION OF CAR BODY**

In order to remove any tarnish over car body, a correction should be made, in the shown order: removal of deep scrathes, equalisation of surface and final restoration of gloss. For this purpose, compounds with increasing gradation should be used (value of F parameter) so that we can minimize the risk of repeated matting of the surface of the paint.

| Compound type        | <b>Application</b>                             |
|----------------------|------------------------------------------------|
| STARDUST ELITE F280  | Stronges paste with strong cuting of scratches |
| STARDUST ELITE F400  | Compound for deep scratches cutting            |
| STARDUST ELITE F600  | Compound for moderate scratches cutting        |
| STARDUST ELITE F800  | Medium-abrasive polishing paste                |
| STARDUST ELITE F1000 | A delicate paste for swirls removing           |
| STARDUST ELITE F1200 | Finishing paste for gloss restoration          |