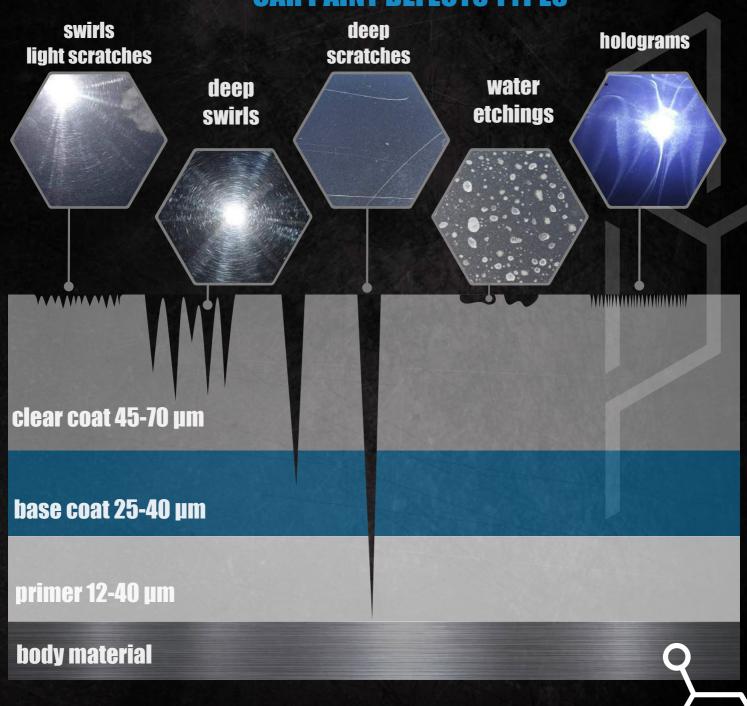

#### **CAR PAINT DEFECTS TYPES**

#### **EXCELLENT REJUVENATION OF CAR BODY**

During the usage of the vehicle, its paint is exposed to adverse environmental effects. Rainfalls, acid rains, dust, sand or small stones leave numerous marks on the surface of the paint. In addition, improper care, low quality cleaners can cause permanent tarnishing and scratching on the surface of the car paint.