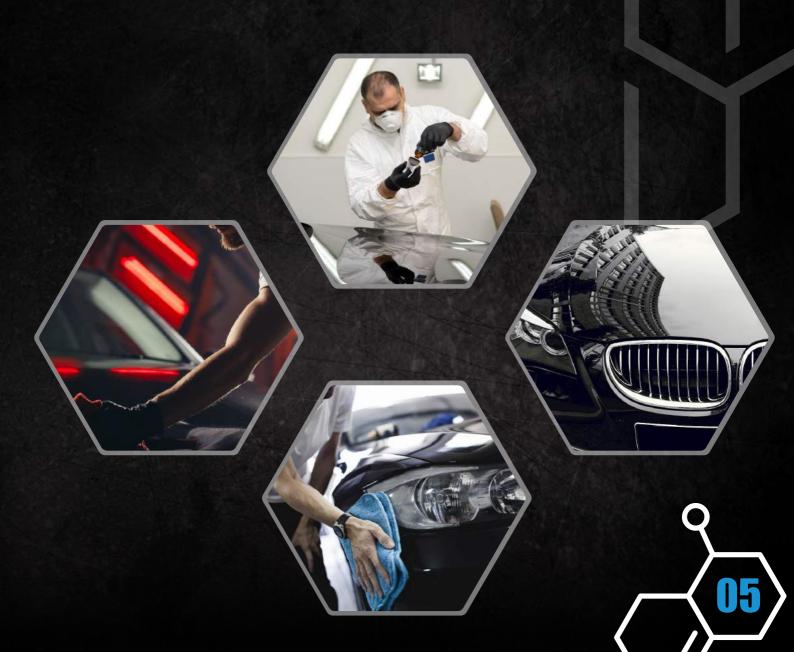

#### **EXCELLENT REJUVENATION OF CAR BODY**

The full effect of glassy, defect-free paint, significantly extracting coatings and waxes. Due to their chemical nature, they give additional resistance to scratches (ceramic coatings like OBSIDIAN 9H +), chemical, atmospheric hazards or oxidation. Hydrophobic coatings significantly facilitate the cleaning of the protected surface, thanks to which it is not necessary to use strong chemicals, and it protects the paint against damage and corrosion.

The ITP-System offer includes a full range of ceramic and hydrophobic coatings, waxes and quick detailers. Thanks to them you will be able to enjoy a outstanding effect for a long period of time.

ITP-SYSTEM SP. Z O.O. WWW.ITP-SYSTEM.PL INFO@ITP-SYSTEM.PL